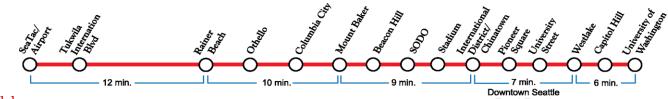

## NORTHWEST TOWN CAR SERVICE

Town Cars may be booked by any of our Guest Service Agents and offer a flat rate of \$45 from 4:00am-11:00pm - one way airport transportation.

The light rail is a more economic option at just \$2.75 per adult. The light rail picks up from the Westlake Tunnel Station located at 4th and Pine Street, just a few short blocks from where the Hotel Courtesy Shuttle could drop you off.

### CENTURYLINK LIGHT RAIL